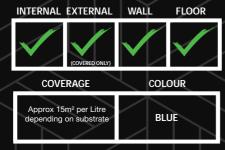

### **Primers & Additives**

PR-1 is a fast drying specialist one coat primer for use over difficult to adhere to substrates and materials such as existing tiles, vinyl, vinyl & carpet adhesive residue, metal, plastic and other non porous substrates including Scyon, Cemintel,

Constructafloor and dense concrete.

Available in 1.2L, 4L, 10L

PR-2 is a water based acrylic primer suitable for priming a range of porous substrates prior to the use of ACT Australia Adhesives and under tile waterproofing membranes. PR-2 will eliminate dust and reduce porosity of plasterboard, fibrous cement sheeting, cement screeds, renders and porous concrete. PR-2 will assist in achieving longer open and curing times of tile adhesives.