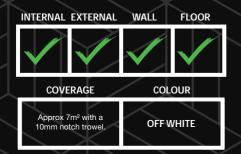

### **Tile Adhesive**

ADH-44 is a premium, flexible, high strength, non slip/non slump, powder mastic style tile adhesive used for wall & floor applications. Recommended over concrete, sand & cement screeds, green screed, cement render, fibrous cement sheeting for internal and external applications including bathrooms, laundries, toilets, kitchens, existing tiles, decks & verandahs. ADH-44 is suitable for adhering most types of tiles & porcelain including large format.

### ADH-44