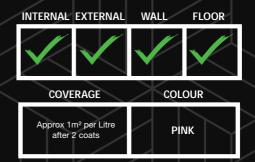

### Waterproofing

Available in 4L, 12L & 20L

**WP-1** "The Pink One" is a highly flexible, Class III water based SBR waterproof membrane designed for use in wet areas including bathrooms and balconies. **WP-1** is fast drying with infused primer technology (IPT).