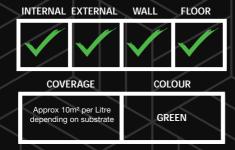

### **Primers & Additives**

PR-1 is a fast drying specialist one coat primer for use over difficult to adhere to substrates and materials such as existing tiles, vinyl, vinyl & carpet adhesive residue, metal, plastic and other non porous substrates including Scyon, Cemintel,

Constructafloor and dense concrete.

Available in 1.2L, 4L, 10L

PR-2 is a water based acrylic primer suitable for priming a range of porous substrates prior to the use of ACT Australia Adhesives and under tile waterproofing membranes. PR-2 will eliminate dust and reduce porosity of plasterboard, fibrous cement sheeting, cement screeds, renders and porous concrete. PR-2 will assist in achieving longer open and curing times of tile adhesives.