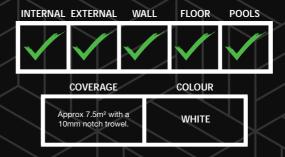

# Light ADH-66

ADH-66 is a premium lightweight, flexible, very high strength, non slip/non slump tile adhesive used for wall & floor applications. ADH-66 is suitable for internal and external, wall and floor applications. ADH-66 has exceptional open time and pot life with superior hanging and non-slump properties. ADH-66 is suitable for supporting subway tiles through to large format tiles. ADH-66 can be used for immersed applications such as domestic swimming pools as a white adhesive and grout fixing system.