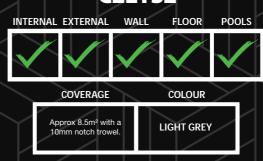

### C2ETS2

ADH-55

ACT GAUSTRALIA AND AUSTRALIA A

ADH-55 is a premium high strength, flexible, polymer modified, cement based tile adhesive used for wall & floor applications. ADH-55 is suitable for internal and external applications over concrete, green screed, cement render, fibrous cement sheeting, plasterboard. ADH-55 is suitable for use in domestic swimming pools as an light grey adhesive and grout fixing system.

### C2ETS2