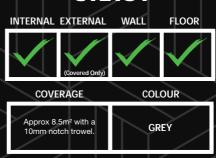

### C2ETS2

INTERNAL EXTERNAL **FLOOR** WALL **COVERAGE** COLOUR Approx 10m<sup>2</sup> with a WHITE 6mm notch trowel

ADH-31 is a Flexible Rubber & Polymer Modified, cement based tile adhesive used for wall & floor applications.