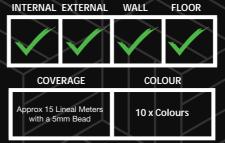

S-25

S-25 is a premium, sanitary grade, highly flexible acetic cure silicone sealant ideal for internal and external tiling applications.
S-25 has superior adhesion with 25% joint movement capability.
S-25 contains mould resistant properties.
S-25 is suitable for adhering to ceramic tiles, porcelain, glass, aluminium, fibre glass, plastics, painted surfaces, and other non-porous surfaces.