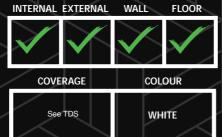

Available in 4L & 20L

AD-1 is an acrylic polymer additive specially forumlated to use with SCR-100 Pre-blended Screed, sand and cement screeds, cement based tile adhesives and renders to increase the tensile strength and flexibility and water resistance of cement based products.