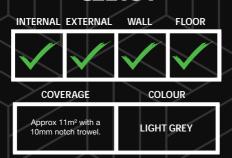

### C2ETS1

ADH-33 is a Flexible Rubber & Polymer Modified, cement based tile adhesive used for wall & floor applications. Recommended over concrete, green screed, cement render, fibrous cement sheeting, plasterboard as well as ACT Australia approved under tile waterproofing membranes. ADH-33 is suitable for internal and external applications including bathrooms, laundries, toilets, kitchens, existing tiles, decks & verandahs. ADH-33 is suitable for adhering most types of tiles & porcelain including rectified.

### C2ETS1

### ADH-33